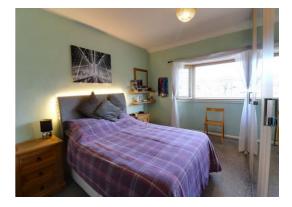

#### Bedroom One 11' 4" x 10' 7" (3.46m x 3.23m)

A spacious main bedroom having a built-in storage cupboard and hanging rail, radiator and double glazed bay window to the front elevation.

#### Bedroom Two 8' 10" x 12' 0" (2.68m x 3.65m)

A further double bedroom having a built-in double wardrobe which houses the wall mounted gas boiler, radiator and double glazed window to the rear elevation.

#### Bedroom Three 9' 5" x 8' 4" (2.86m x 2.54m)

Having a built-n storage cupboard with hanging rail, radiator and double glazed window to the front elevation.