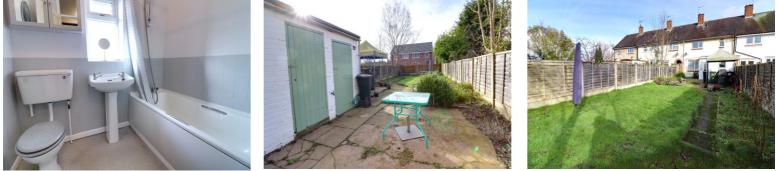

#### Family Bathroom 5' 7" x 7' 0" (1.70m x 2.13m)

Having a white suite comprising of a panelled bath with a mixer shower attachment over, pedestal wash basin with chrome taps and low level WC. Part tiled walls, tiled effect floor, radiator and double glazed window to the rear elevation.

#### **Outside - Front**

The property has an extensive lawned front garden and a shared path leads to the main entrance door. There is the potential to create off road parking / a driveway subject to approval from Stafford Borough Council.

#### **Outside - Rear**

The garden is mainly laid to lawn with seating areas and is enclosed by panel fencing. There are a further two brick built storage sheds.

You can reach us 9am to 9pm, 7 days a week