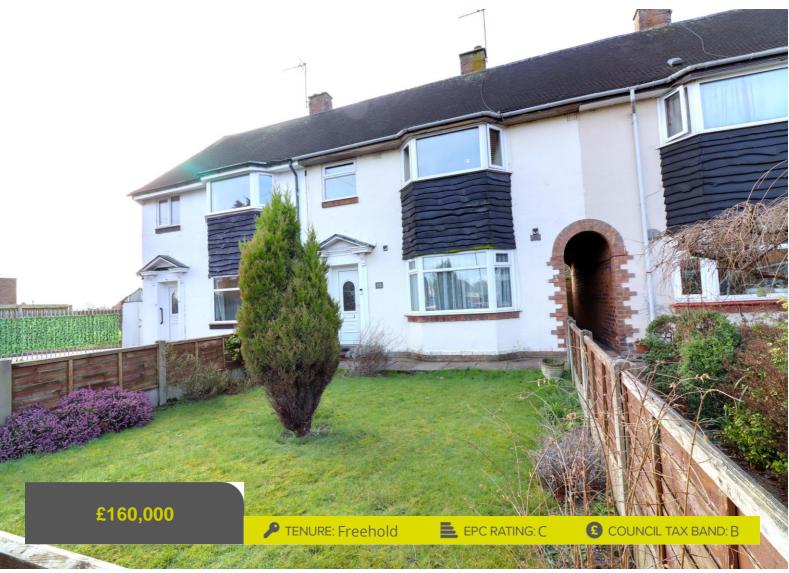

### **Rising Brook Stafford** Merrivale Road Rising Brook

Stafford Staffordshire

Could this property be the perfect first home, maybe a great investment if you're thinking of getting into the rental market or maybe if you're wishing to size down and would like something to make your own, either way this spacious, traditional bay fronted home has great potential and enjoys a good sized and private rear garden.

Internally, comprising of a good sized entrance hallway, living room, dining room and kitchen with a study/ dining room. To the first floor there are three bedroom and a family bathroom. Externally, the property has a lawned front garden and a large, private rear garden with brick built garden stores and great potential to create a driveway to the front of the property.

- Spacious, Traditional, Bay Fronted Terraced Home
- Living Room & Dining Room
- Three Bedrooms & Bathroom To The First Floor
- Good Sized & Private Rear Garden
- Modern Double Glazing & Potential For Driveway
- Close To Shops A Short Drive To Stafford Town Centre