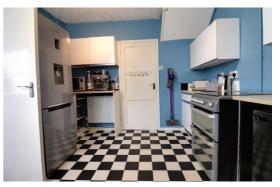

#### **Kitchen** 10' 2'' x 9' 11'' (3.10m x 3.02m)

Having a range of matching units extending to base and eye level and fitted work surface with inset stainless steel single bowl sink unit with chrome taps. Spaces for appliances, tiled splashbacks, laminate floor, radiator and double glazed window and double glazed door to the rear lobby.