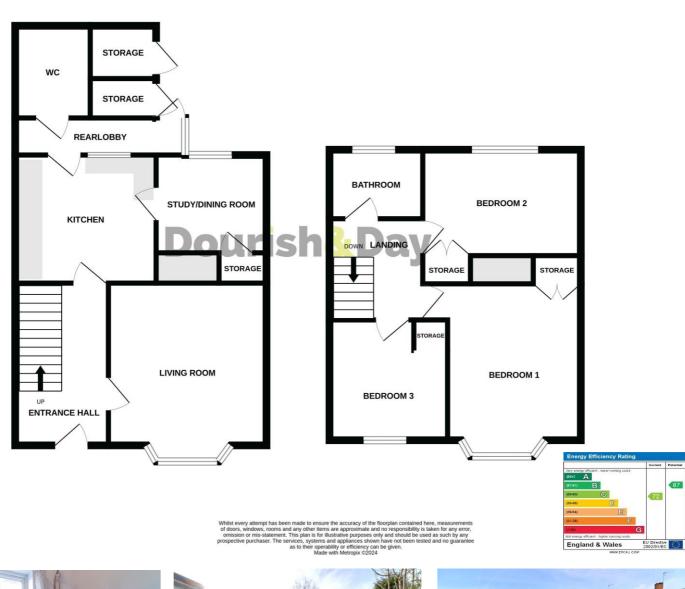

Internally, comprising of a good sized entrance hallway, living room, dining room and kitchen with a study/ dining room. To the first floor there are three bedroom and a family bathroom. Externally, the property has a lawned front garden and a large, private rear garden with brick built garden stores and great potential to create a driveway to the front of the property.

#### **Entrance Hall**

Being accessed through a glazed door with stairs leading to the first floor landing and under stairs storage space. wood effect flooring and radiator.

#### Living Room 13' 11" x 12' 10" (4.23m x 3.90m)

A good-sized living room with a radiator and double glazed bay window to the front elevation.

#### **Dining Room** 8' 8'' x 8' 9'' (2.64m x 2.67m)

A versatile room that could be used as a dining room or home office and having a radiator, useful storage cupboard and double glazed window to the rear elevation.

#### **Kitchen** 10' 2'' x 9' 11'' (3.10m x 3.02m)

Having a range of matching units extending to base and eye level and fitted work surface with inset stainless steel single bowl sink unit with chrome taps. Spaces for appliances, tiled splashbacks, laminate floor, radiator and double glazed window and double glazed door to the rear lobby.

#### **Rear Lobby**

A useful space which provides access to two outhouses - one if which is used for a storage, the other a downstairs WC. A double glazed door leads to the rear garden.

**Downstairs WC** 5' 11" x 2' 11" (1.81m x 0.88m) Having a high flush WC.

First Floor Landing

Having access to loft space.

#### Bedroom One 11' 4" x 10' 7" (3.46m x 3.23m)

A spacious main bedroom having a built-in storage cupboard and hanging rail, radiator and double glazed bay window to the front elevation.

#### Bedroom Two 8' 10" x 12' 0" (2.68m x 3.65m)

A further double bedroom having a built-in double wardrobe which houses the wall mounted gas boiler, radiator and double glazed window to the rear elevation.

#### Bedroom Three 9' 5" x 8' 4" (2.86m x 2.54m)

Having a built-n storage cupboard with hanging rail, radiator and double glazed window to the front elevation.

#### Family Bathroom 5' 7" x 7' 0" (1.70m x 2.13m)

Having a white suite comprising of a panelled bath with a mixer shower attachment over, pedestal wash basin with chrome taps and low level WC. Part tiled walls, tiled effect floor, radiator and double glazed window to the rear elevation.

# Dourish&Day

GROUND FLOOR

1ST FLOOR

**IMPORTANT NOTICE** Dourish & Day for themselves and for the vendor or lessors of this property whose agents they are given notice that: (i) the particulars are set out as a general outline only for the guidance of intending purchasers or lessees, and do not constitute, nor constitute part of, an offer of contract, (ii) all descriptions, dimensions, references to condition and necessary permissions for use and occupation, and other details are given in good faith and are believed to be correct but any intending purchasers or tenants should not rely on them as statement or representation of fact but must satisfy themselves by inspection or otherwise as to the correctness of each of them, (iii) no person in the employment of Dourish & Day has any authority to make or give any representation or warranty whatever in relation to this property.