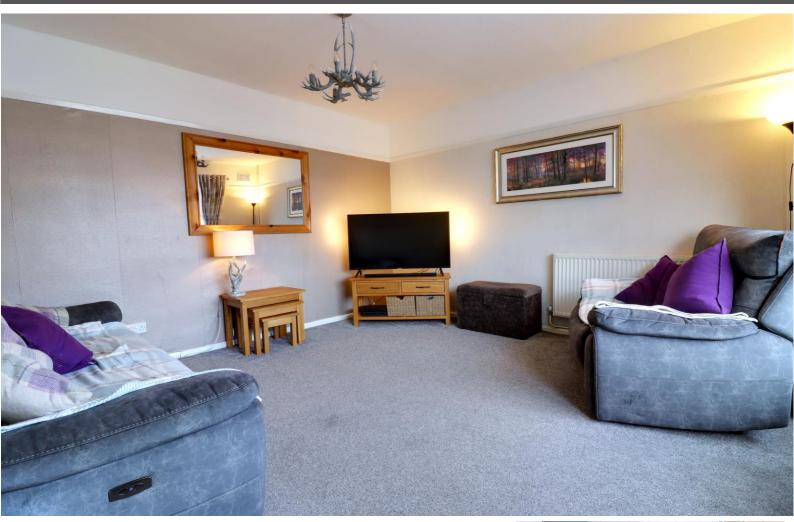

#### Living Room 13' 11" x 12' 10" (4.23m x 3.90m)

A good-sized living room with a radiator and double glazed bay window to the front elevation.