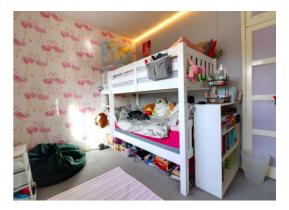

#### Bedroom One 11' 4" x 10' 7" (3.46m x 3.23m)

A spacious main bedroom having a built-in storage cupboard and hanging rail, radiator and double glazed bay window to the front elevation.

#### Bedroom Two 8' 10" x 12' 0" (2.68m x 3.65m)

A further double bedroom having a built-in double wardrobe which houses the wall mounted gas boiler, radiator and double glazed window to the rear elevation.

#### Bedroom Three 9' 5" x 8' 4" (2.86m x 2.54m)

Having a built-n storage cupboard with hanging rail, radiator and double glazed window to the front elevation.