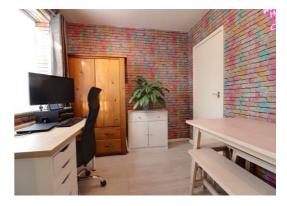

#### **Dining Room** 8' 8'' x 8' 9'' (2.64m x 2.67m)

A versatile room that could be used as a dining room or home office and having a radiator, useful storage cupboard and double glazed window to the rear elevation.