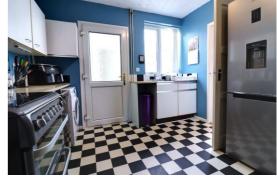

#### **Kitchen** 10' 2'' x 9' 11'' (3.10m x 3.02m)

Having a range of matching units extending to base and eye level and fitted work surface with inset stainless steel single bowl sink unit with chrome taps. Spaces for appliances, tiled splashbacks, laminate floor, radiator and double glazed window and double glazed door to the rear lobby.