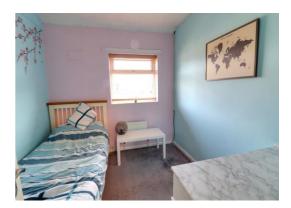

#### Bedroom One 11' 4" x 10' 7" (3.46m x 3.23m)

A spacious main bedroom having a built-in storage cupboard and hanging rail, radiator and double glazed bay window to the front elevation.

#### Bedroom Two 8' 10" x 12' 0" (2.68m x 3.65m)

A further double bedroom having a built-in double wardrobe which houses the wall mounted gas boiler, radiator and double glazed window to the rear elevation.

#### Bedroom Three 9' 5" x 8' 4" (2.86m x 2.54m)

Having a built-n storage cupboard with hanging rail, radiator and double glazed window to the front elevation.